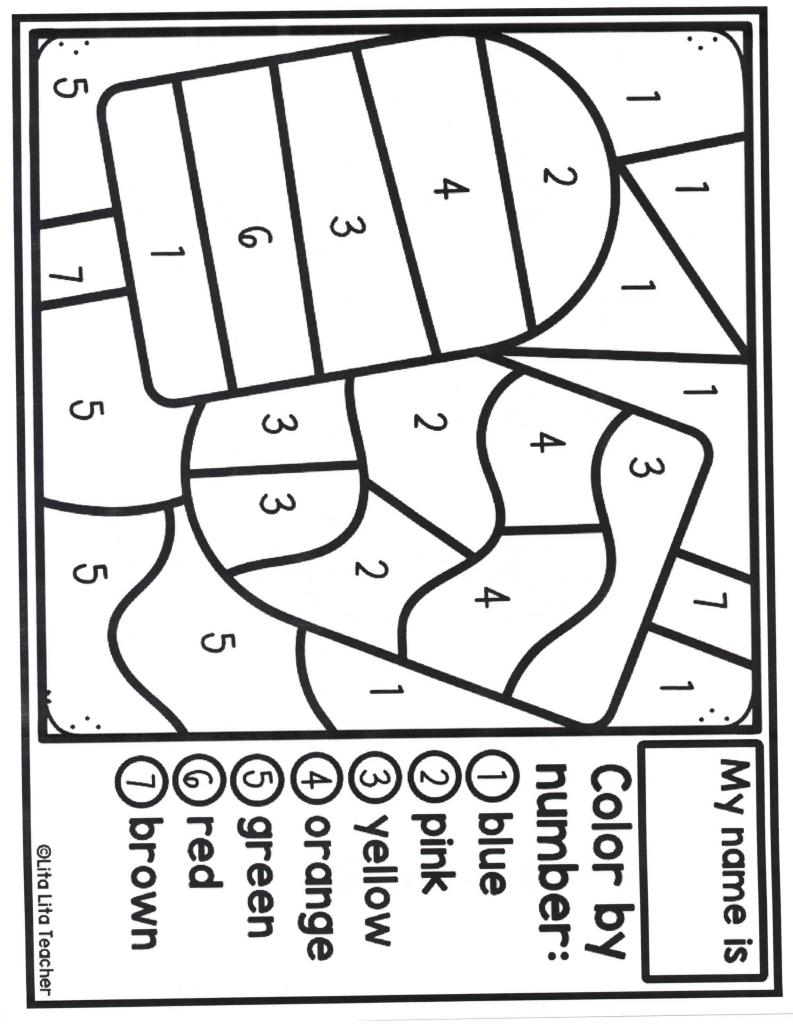

### **Bee Color by Number**

Use the key at the bottom of the page to color the picture.

pink
 brown
 black
 yellow
 blue
 green
 purple