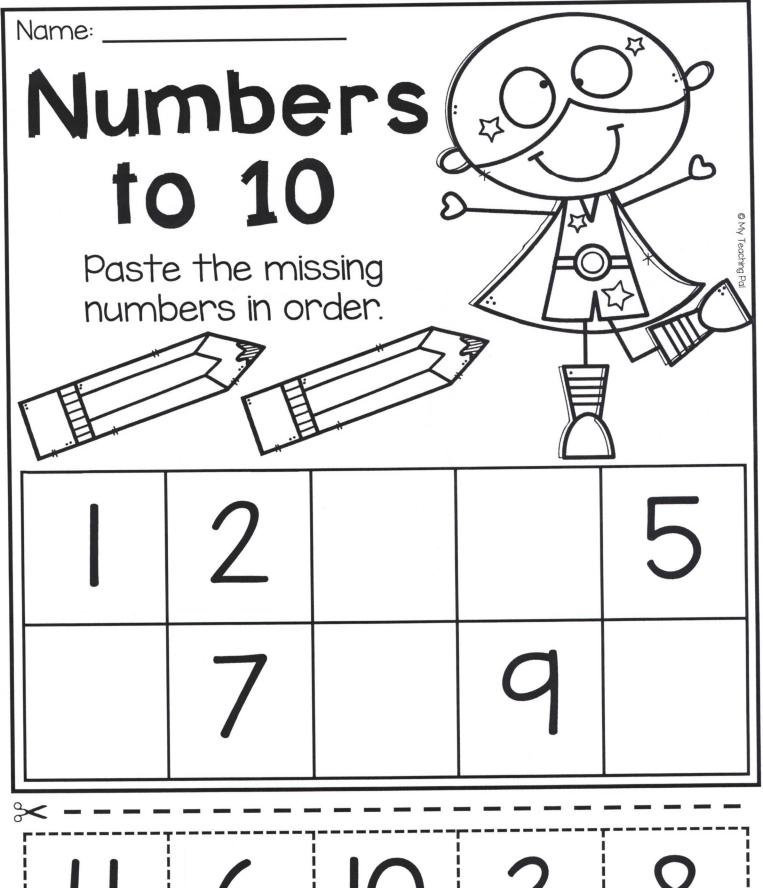

-------------------------------------------------------------------------------------------------------------|------|---|--|
|       | NAME AND ADDRESS OF THE OWNER, WHEN PERSON ADDRESS OF THE OWNER, WHEN PERSON AND ADDRESS OF THE OWNER, WHEN |      |   |  |

# Beginning Sounds

Write the beginning sound for each picture word.



| Name:   | Date | : |  |
|---------|------|---|--|
| Nullie. | Date | • |  |

# Beginning Sounds

Write the beginning sound for each picture word.



| Name:   | Date | : |  |
|---------|------|---|--|
| 141116. |      |   |  |

## Beginning Sounds

Write the beginning sound for each picture word.

























### **Bee Color by Number**

Use the key at the bottom of the page to color the picture.



pink
 brown
 black
 yellow
 blue
 green
 purple