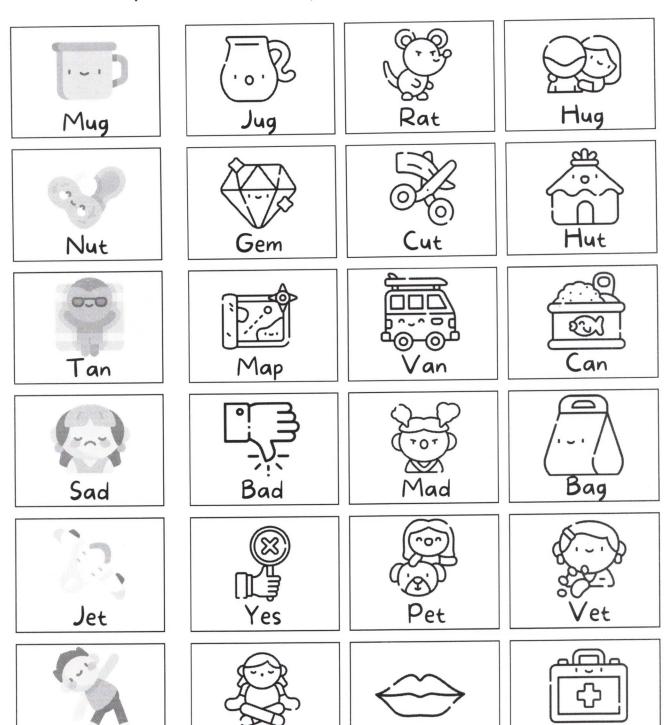

# Beginning Sounds

Write the beginning sound for each picture word.

| Name:   | Date | : |  |
|---------|------|---|--|
| Nullie. | Date | • |  |

# Beginning Sounds

Write the beginning sound for each picture word.

| Name:   | Date | : |  |
|---------|------|---|--|
| 141116. |      |   |  |

## Beginning Sounds

Write the beginning sound for each picture word.