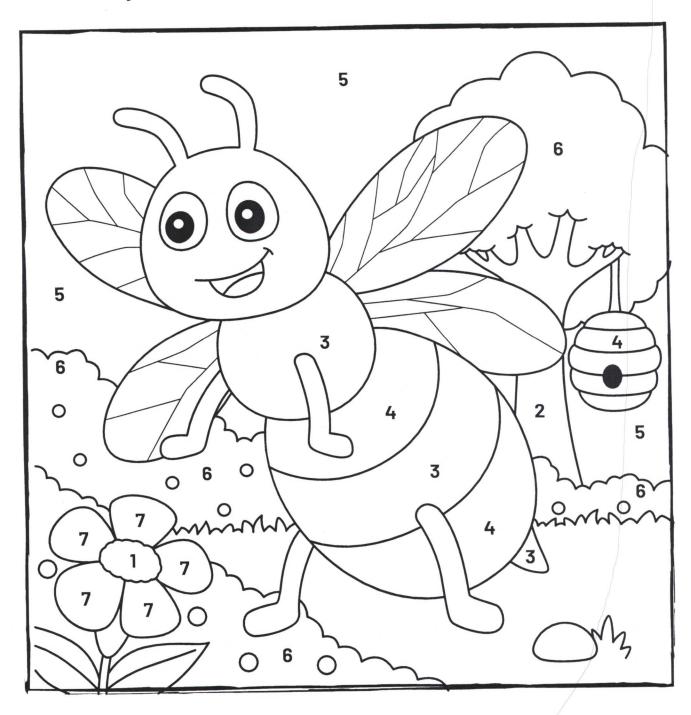

### **Bee Color by Number**

Use the key at the bottom of the page to color the picture.

pink
 brown
 black
 yellow
 blue
 green
 purple