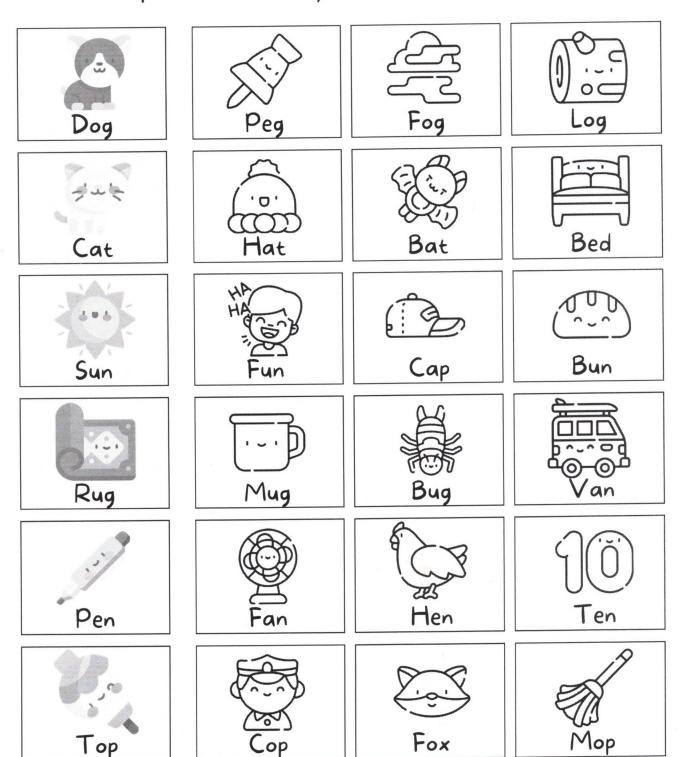

# CVC Rhyming Words

Color the pictures that rhyme with the one on the left.

Fit

# **CVC Rhyming Words**

Color the pictures that rhyme with the one on the left.

Lip

| Name: |                                                                                                                                                                                                                                                                                                                                                                                                                                                                                                                                                                                                                                                                                                                                                                                                                                                                                                                                                                                                                                                                                                                                                                                                                                                                                                                                                                                                                                                                                                                                                                                                                                                                                                                                                                                                                                                                                                                                                                                                                                                                                                                               | Date | : |  |
|-------|-------------------------------------------------------------------------------------------------------------------------------------------------------------------------------------------------------------------------------------------------------------------------------------------------------------------------------------------------------------------------------------------------------------------------------------------------------------------------------------------------------------------------------------------------------------------------------------------------------------------------------------------------------------------------------------------------------------------------------------------------------------------------------------------------------------------------------------------------------------------------------------------------------------------------------------------------------------------------------------------------------------------------------------------------------------------------------------------------------------------------------------------------------------------------------------------------------------------------------------------------------------------------------------------------------------------------------------------------------------------------------------------------------------------------------------------------------------------------------------------------------------------------------------------------------------------------------------------------------------------------------------------------------------------------------------------------------------------------------------------------------------------------------------------------------------------------------------------------------------------------------------------------------------------------------------------------------------------------------------------------------------------------------------------------------------------------------------------------------------------------------|------|---|--|
|       | NAME AND ADDRESS OF THE OWNER, WHEN PERSON ADDRESS OF THE OWNER, WHEN PERSON AND ADDRESS OF THE OWNER, WHEN |      |   |  |